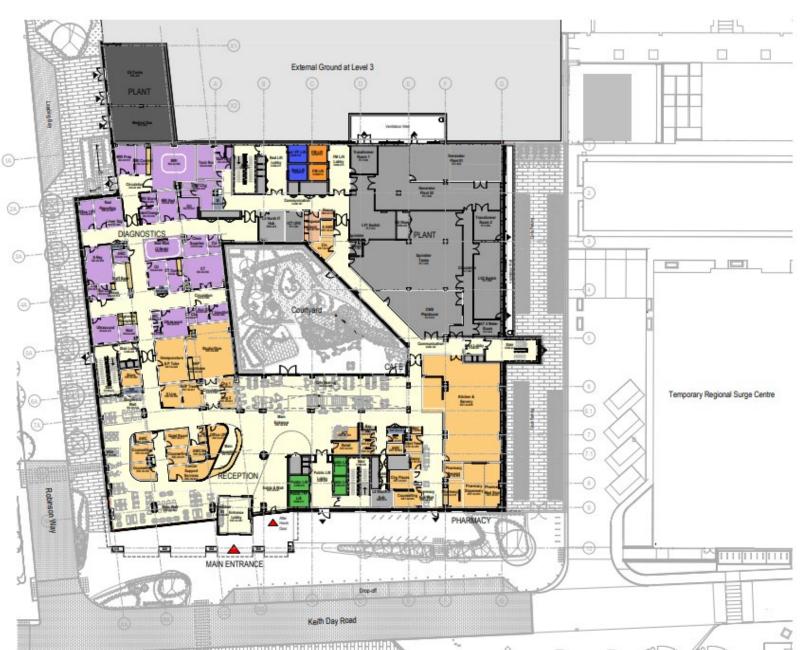

JDCC 17 April 2024



# GREATER CAMBRIDGE SHARED PLANNING

# 23/00240/FUL – Cambridge Cancer Research Centre, Keith Day Road, Cambridge, CB2 0AU

**Proposal**: Redevelopment of existing parking area to provide a new Cambridge Cancer Research Hospital building (C2 use) with alterations to existing access arrangements, underground link tunnel, public realm works, hard and soft landscaping, and associated works

#### **Site Location Plan**





## **Proposed Site Plan**









#### Floor Plan Example: Street Level (L2)



## Floor Plan Example: Patient Ward (L6)



## Floor Plan Example: Research Space (L7)



# Illustrative Landscape Masterplan



#### **Design & Access Statement Visual**



This page is intentionally left blank