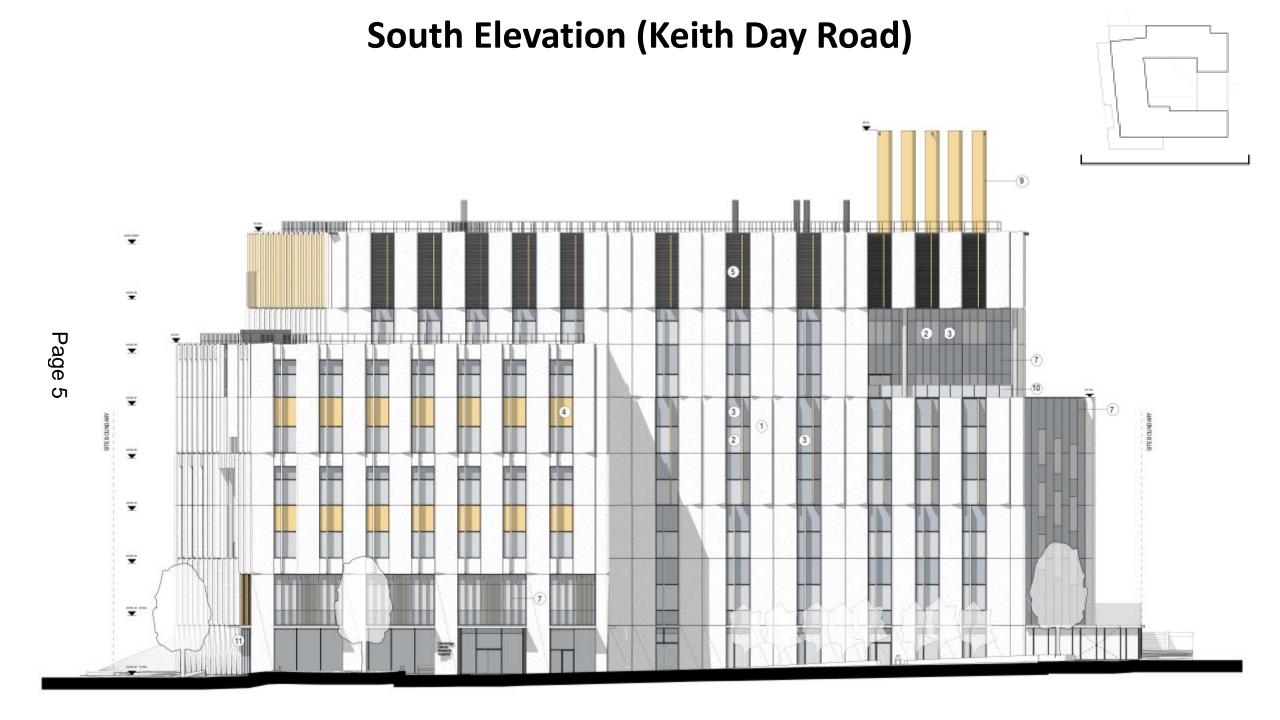

# 23/00240/FUL – Cambridge Cancer Research Centre, Keith Day Road, Cambridge, CB2 0AU

**Proposal**: Redevelopment of existing parking area to provide a new Cambridge Cancer Research Hospital building (C2 use) with alterations to existing access arrangements, underground link tunnel, public realm works, hard and soft landscaping, and associated works