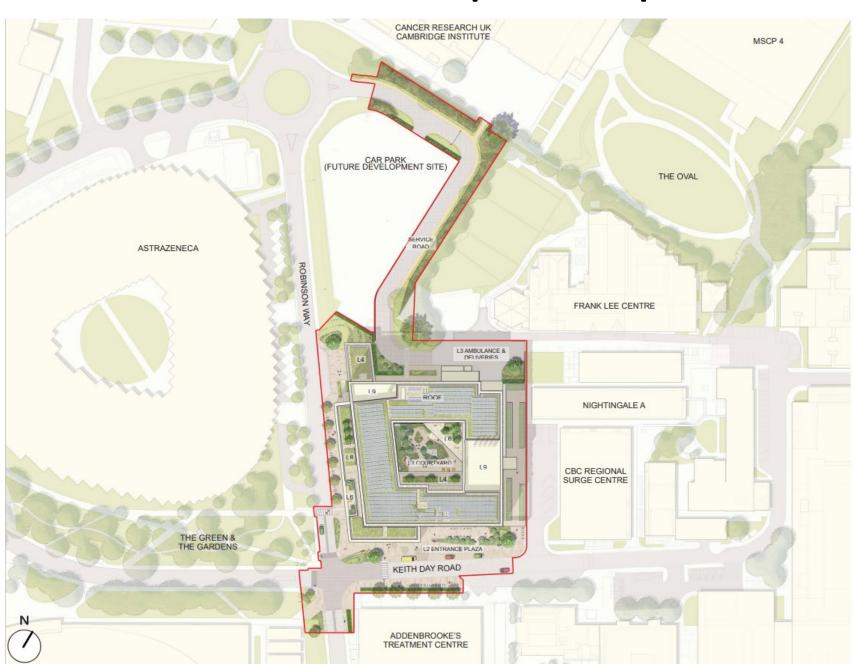

JDCC 17 April 2024



# GREATER CAMBRIDGE SHARED PLANNING

# 23/00240/FUL – Cambridge Cancer Research Centre, Keith Day Road, Cambridge, CB2 0AU

**Proposal**: Redevelopment of existing parking area to provide a new Cambridge Cancer Research Hospital building (C2 use) with alterations to existing access arrangements, underground link tunnel, public realm works, hard and soft landscaping, and associated works

#### **Site Location Plan**





## **Proposed Site Plan**









#### Floor Plan Example: Street Level (L2)



## Floor Plan Example: Patient Ward (L6)



## Floor Plan Example: Research Space (L7)



# Illustrative Landscape Masterplan



#### **Design & Access Statement Visual**



This page is intentionally left blank