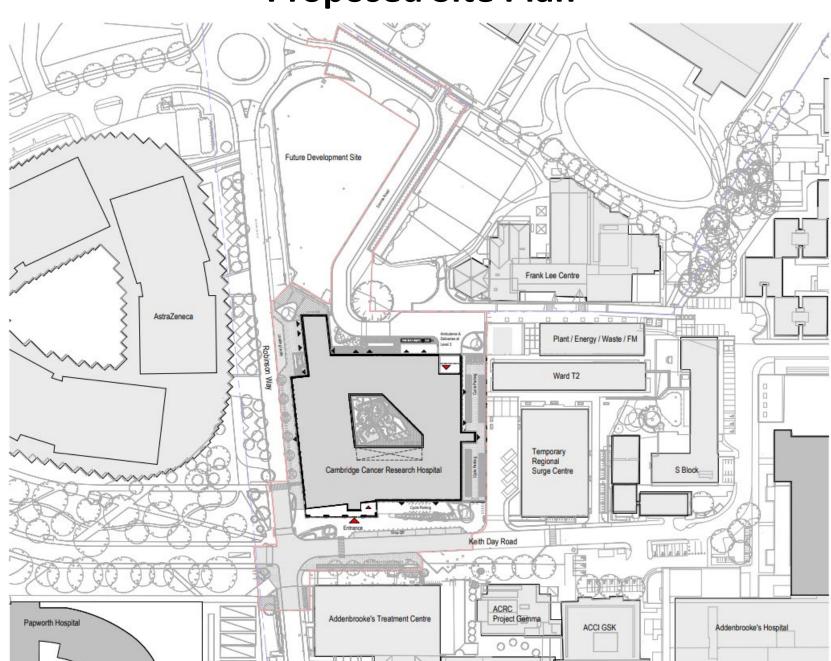

## **Proposed Site Plan**

# 23/00240/FUL – Cambridge Cancer Research Centre, Keith Day Road, Cambridge, CB2 0AU

**Proposal**: Redevelopment of existing parking area to provide a new Cambridge Cancer Research Hospital building (C2 use) with alterations to existing access arrangements, underground link tunnel, public realm works, hard and soft landscaping, and associated works