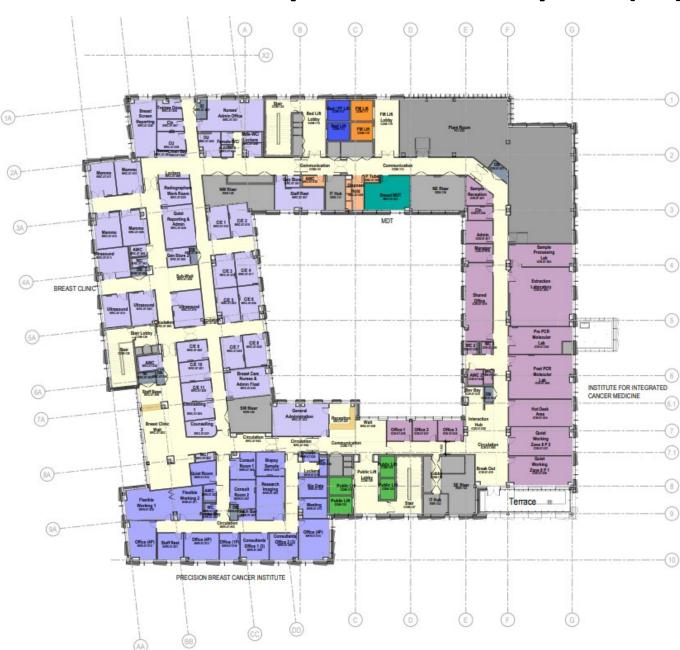

JDCC 17 April 2024



# GREATER CAMBRIDGE SHARED PLANNING

# 23/00240/FUL – Cambridge Cancer Research Centre, Keith Day Road, Cambridge, CB2 0AU

**Proposal**: Redevelopment of existing parking area to provide a new Cambridge Cancer Research Hospital building (C2 use) with alterations to existing access arrangements, underground link tunnel, public realm works, hard and soft landscaping, and associated works

#### **Site Location Plan**





## **Proposed Site Plan**









#### Floor Plan Example: Street Level (L2)



## Floor Plan Example: Patient Ward (L6)



## Floor Plan Example: Research Space (L7)



# Illustrative Landscape Masterplan



#### **Design & Access Statement Visual**



This page is intentionally left blank