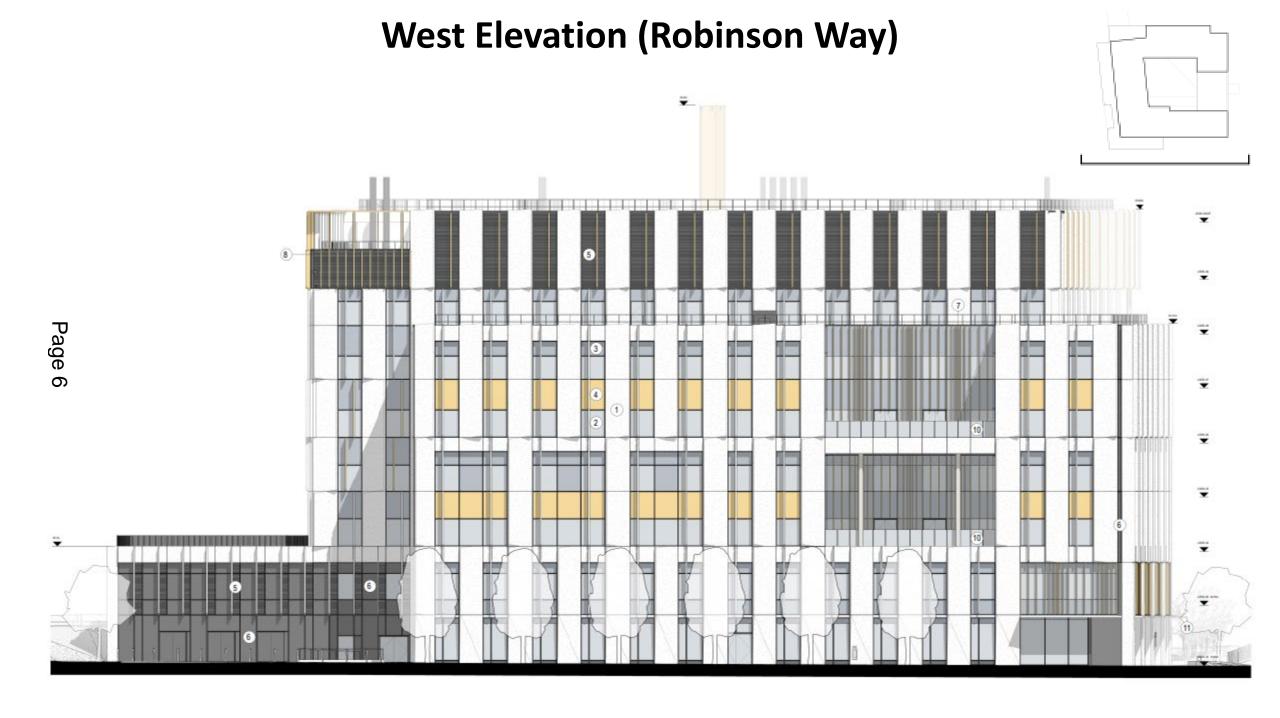

# 23/00240/FUL – Cambridge Cancer Research Centre, Keith Day Road, Cambridge, CB2 0AU

**Proposal**: Redevelopment of existing parking area to provide a new Cambridge Cancer Research Hospital building (C2 use) with alterations to existing access arrangements, underground link tunnel, public realm works, hard and soft landscaping, and associated works