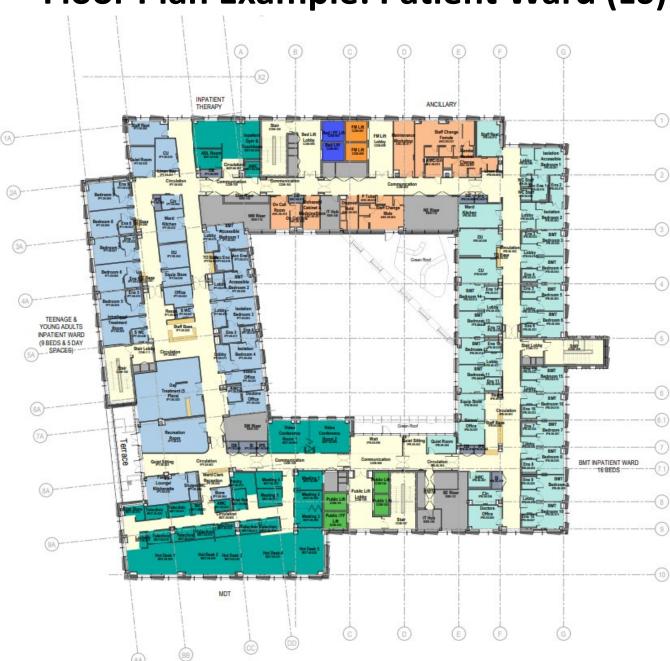

JDCC 17 April 2024



# GREATER CAMBRIDGE SHARED PLANNING

# 23/00240/FUL – Cambridge Cancer Research Centre, Keith Day Road, Cambridge, CB2 0AU

**Proposal**: Redevelopment of existing parking area to provide a new Cambridge Cancer Research Hospital building (C2 use) with alterations to existing access arrangements, underground link tunnel, public realm works, hard and soft landscaping, and associated works

#### **Site Location Plan**





## **Proposed Site Plan**









#### Floor Plan Example: Street Level (L2)



## Floor Plan Example: Patient Ward (L6)



## Floor Plan Example: Research Space (L7)



# Illustrative Landscape Masterplan



#### **Design & Access Statement Visual**



This page is intentionally left blank