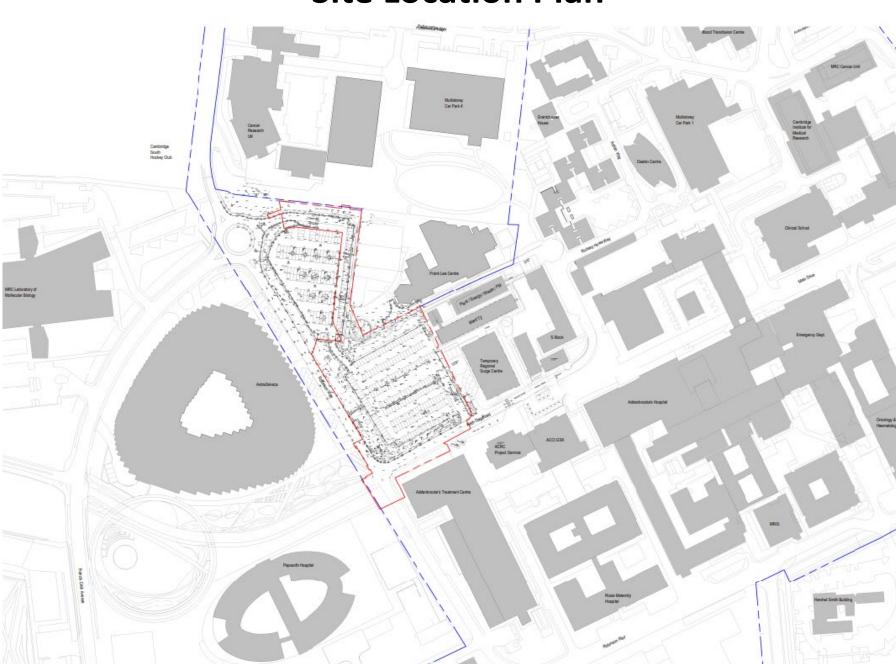

#### **Site Location Plan**

# 23/00240/FUL – Cambridge Cancer Research Centre, Keith Day Road, Cambridge, CB2 0AU

**Proposal**: Redevelopment of existing parking area to provide a new Cambridge Cancer Research Hospital building (C2 use) with alterations to existing access arrangements, underground link tunnel, public realm works, hard and soft landscaping, and associated works